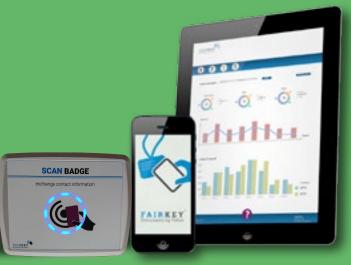

## APP, BOX AND DASHBOARD

BOX - APP - DASHBOARD

### **VIEW YOUR RESULTS**

YOUR FAIRKEY DASHBOARD ALLOWS YOU TO KEEP TRACK OF YOUR SCANS IN REAL TIME:

- TOTAL NUMBER OF VISITORS AT YOUR BOOTH
- NUMBER OF LEADS BY POSITION/PURCHASING AUTHORITY
- NUMBER OF LEADS BY GEOGRAPHY
- SURVEY ANSWERS AND RESULTS
- AGGREGATED LIST OF ALL LEADS READY FOR SEARCH OR EXPORT TO YOUR CRM SYSTEM